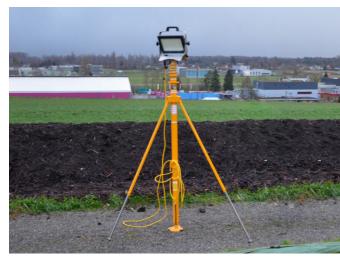

## AlphaLUXX Mobile

A light and stand system developed by GIFAS: practical and deployable in many areas.

Stipulation:Simple assembly on tripods and floor standsSolution:AlphaLUXX with floor stand and tripod

## Starting situation

Our high-performance AlphaLUXX floodlight comes with a mounting bracket as standard. To optimise various application possibilities, GIFAS has developed a type of stand that can be quickly and easily attached to a tripod thanks to an attachment joint at the bottom of the stand. This also facilitates a second use, for which it can simply be placed on the ground.

## **Customer benefits**

- Excellent and bright illumination
- Quick tripod installation
- Practical stand for floor placement

The AlphaLUXX Mobil is robust and weatherresistant

Simply place the floor stand-mounted AlphaLUXX Mobil in the grass