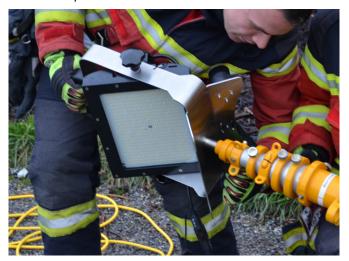

## Starting situation

Our high-performance AlphaLUXX floodlight comes with a mounting bracket as standard. To optimise various application possibilities, GIFAS has developed a type of stand that can be quickly and easily attached to a tripod thanks to an attachment joint at the bottom of the stand. This also facilitates a second use, for which it can simply be placed on the ground.

The angle of the floodlight can be adjusted laterally using two star grips. In order to avoid tripping hazards, the cable is rolled up onto the integrated coiler.