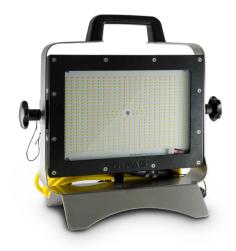

## Starting situation

Our high-performance AlphaLUXX floodlight comes with a mounting bracket as standard. To optimise various application possibilities, GIFAS has developed a type of stand that can be quickly and easily attached to a tripod thanks to an attachment joint at the bottom of the stand. This also facilitates a second use, for which it can simply be placed on the ground.

The angle of the floodlight can be adjusted laterally using two star grips. In order to avoid tripping hazards, the cable is rolled up onto the integrated coiler.

## **Customer benefits**

- Excellent and bright illumination
- Quick tripod installation
- Practical stand for floor placement

The AlphaLUXX Mobil is robust and weatherresistant

Simply place the floor stand-mounted AlphaLUXX Mobil in the grass