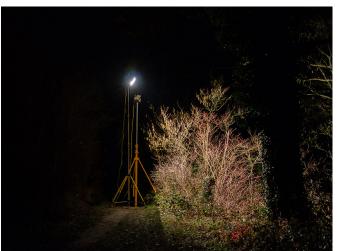

## Use on the tripod

Comparison: AlphaLUXX (120 W) with halogen floodlight (1'000 W)

Illumination with AlphaLUXX Army on a tripod

Illumination with halogen lamp on a tripod