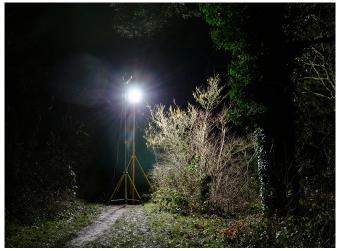

## Use on the tripod

Comparison: AlphaLUXX (120 W) with halogen floodlight (1'000 W)

Illumination with AlphaLUXX Army on a tripod

Illumination with halogen lamp on a tripod