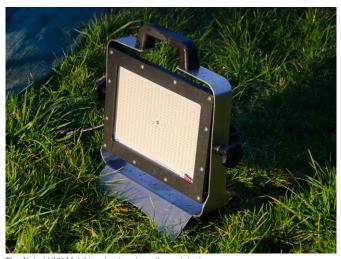

## **Customer benefits**

- Excellent and bright illumination
- Quick tripod installation
- Practical stand for floor placement

The AlphaLUXX Mobil is robust and weatherresistant

Simply place the floor stand-mounted AlphaLUXX Mobil in the grass