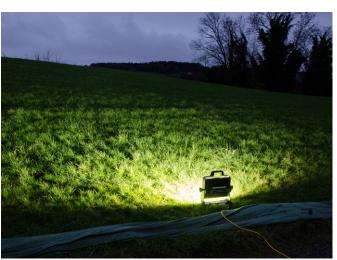

## Use on the tripod

Comparison: AlphaLUXX (120 W) with halogen floodlight (1'000 W)

Illumination with AlphaLUXX Army on a tripod

Illumination with halogen lamp on a tripod