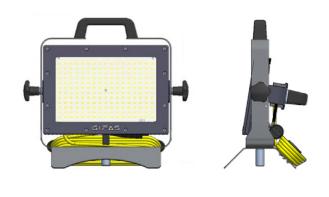

## Starting situation

Our high-performance AlphaLUXX floodlight comes with a mounting bracket as standard. To optimise various application possibilities, GIFAS has developed a type of stand that can be quickly and easily attached to a tripod thanks to an attachment joint at the bottom of the stand. This also facilitates a second use, for which it can simply be placed on the ground.

The angle of the floodlight can be adjusted laterally using two star grips. In order to avoid tripping hazards, the cable is rolled up onto the integrated coiler.